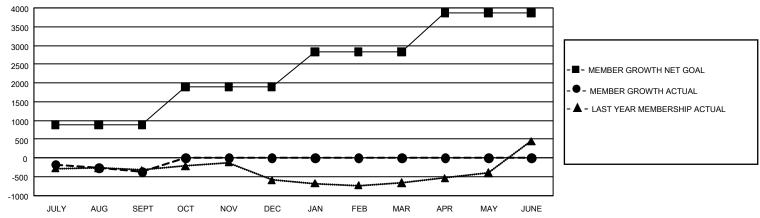

## GAT MONTHLY MEMBERSHIP PROGRESS REPORT

GMT Constitutional Area 3, Group F

REPORT DOES NOT INCLUDE CLUBS IN UNDISTRICTED AREAS.

| Clubs                 |               |           |               | Members               |                          |                         |                                                    |
|-----------------------|---------------|-----------|---------------|-----------------------|--------------------------|-------------------------|----------------------------------------------------|
| RESULTS FOR 2024-2025 |               |           |               | RESULTS FOR 2024-2025 |                          |                         |                                                    |
| QUARTER               | NEW CLUB GOAL | NEW CLUBS | DROPPED CLUBS | QUARTER               | EMBER GROWTH NET<br>GOAL | MEMBER GROWTH<br>ACTUAL | DROPPED MEMBERS<br>ACTUAL (including<br>transfers) |
| JULY/AUG/SEPT         | 24            | 5         | 15            | JULY/AUG/SEP1         | г 879                    | 932                     | 1,190                                              |
| OCT/NOV/DEC           | 24            | 0         | 0             | OCT/NOV/DEC           | 1015                     | 0                       | 0                                                  |
| JAN/FEB/MAR           | 57            | 0         | 0             | JAN/FEB/MAR           | 939                      | 0                       | 0                                                  |
| APR/MAY/JUNE          | 60            | 0         | 0             | APR/MAY/JUNE          | 1036                     | 0                       | 0                                                  |