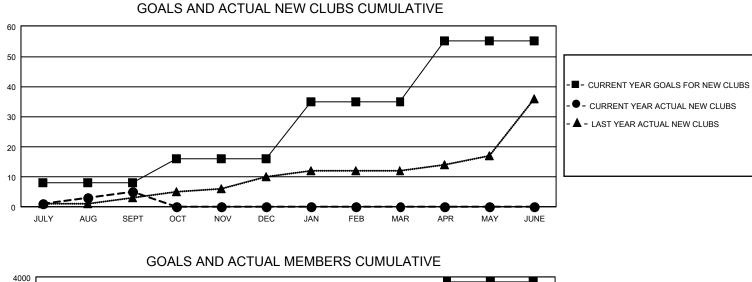

## GAT MONTHLY MEMBERSHIP PROGRESS REPORT

GMT Constitutional Area 3, Group F

REPORT DOES NOT INCLUDE CLUBS IN UNDISTRICTED AREAS.

| Clubs                 |               |           |               | Members               |                          |                         |                                                    |
|-----------------------|---------------|-----------|---------------|-----------------------|--------------------------|-------------------------|----------------------------------------------------|
| RESULTS FOR 2024-2025 |               |           |               | RESULTS FOR 2024-2025 |                          |                         |                                                    |
| QUARTER               | NEW CLUB GOAL | NEW CLUBS | DROPPED CLUBS | QUARTER               | EMBER GROWTH NET<br>GOAL | MEMBER GROWTH<br>ACTUAL | DROPPED MEMBERS<br>ACTUAL (including<br>transfers) |
| JULY/AUG/SEPT         | 24            | 5         | 15            | JULY/AUG/SEP1         | г 879                    | 932                     | 1,190                                              |
| OCT/NOV/DEC           | 24            | 0         | 0             | OCT/NOV/DEC           | 1015                     | 0                       | 0                                                  |
| JAN/FEB/MAR           | 57            | 0         | 0             | JAN/FEB/MAR           | 939                      | 0                       | 0                                                  |
| APR/MAY/JUNE          | 60            | 0         | 0             | APR/MAY/JUNE          | 1036                     | 0                       | 0                                                  |